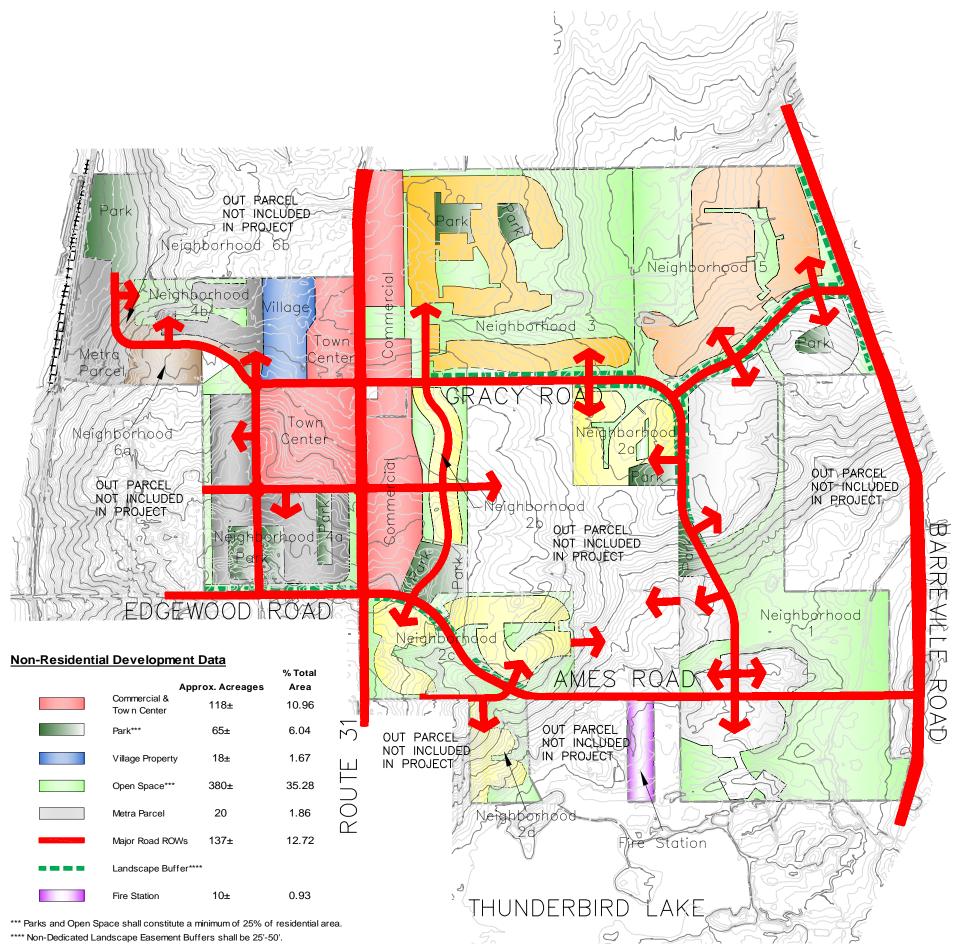

## WILDFLOWERS OF PRAIRIE GROVE

PRELIMINARY PLAN OF SUBDIVISION BULK REGULATIONS April 2, 2007

Number of